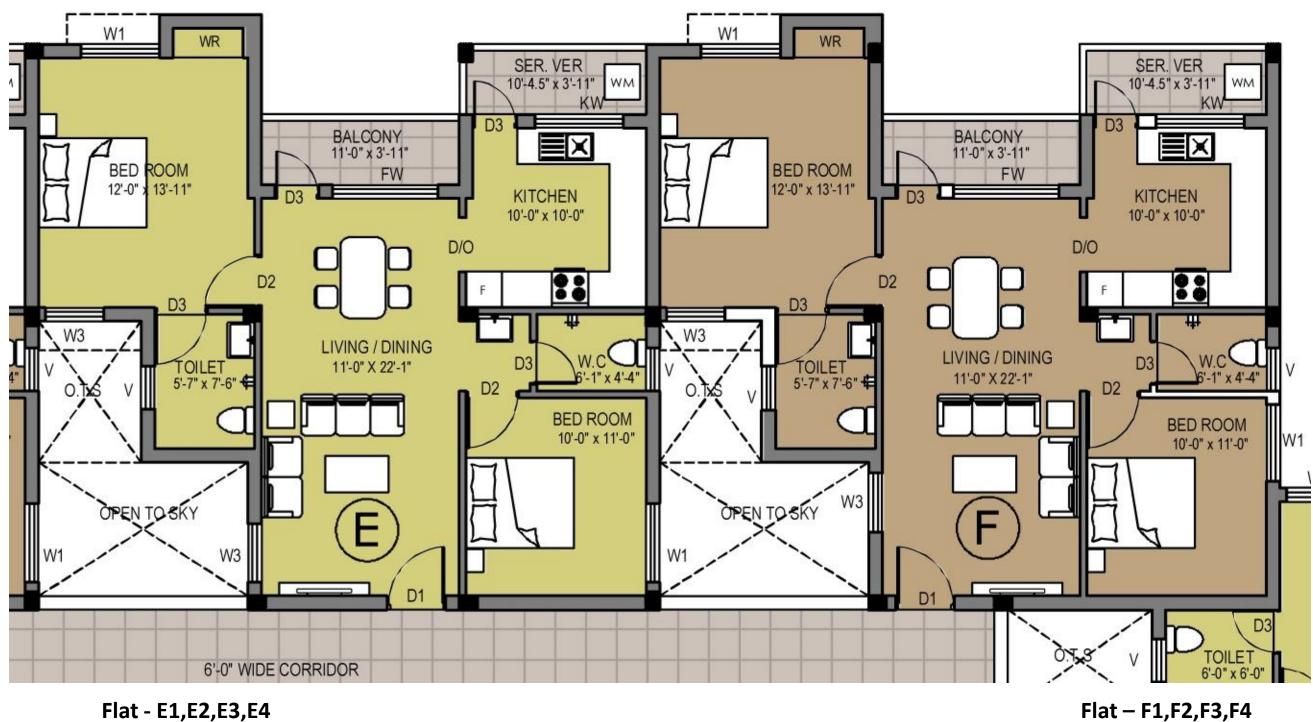

Flat - E1,E2,E3,E4 1066 SQ.FT

Flat E & F – Floor plan

Flat - G1,G2,G3,G4 905 SQ.FT Flat – H1,H2,H3,H4 916 SQ.FT

Flat G & H – Floor plan

Flat – J1,J2,J3,J4 1034 SQ.FT

636 SQ.FT

Flat - 11,12,13,14

Flat I & J – Floor plan