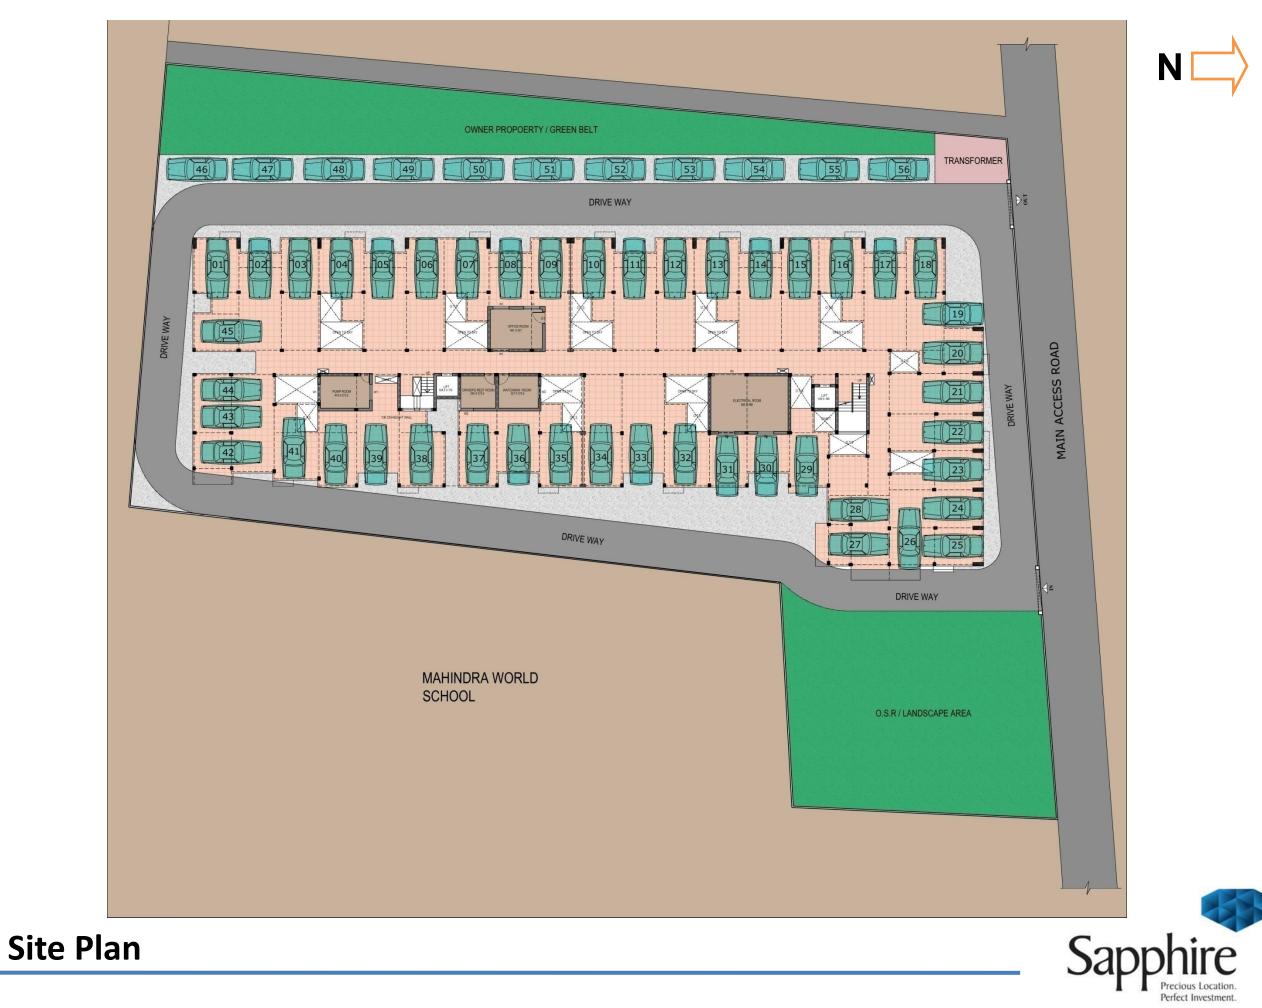

## **Specifications**

| Project Name             | Hallmark - Sapphire        |  |
|--------------------------|----------------------------|--|
| Apartment Type           | Premium Apartments         |  |
| Location                 | Veerapuram                 |  |
|                          | Near Mahindra World city   |  |
| Land Area / No. of Units | 30492 Sq.ft / 56 Units     |  |
| No.of Blocks / Floors    | 01 Block (Stilt + 4)       |  |
| Type of flats            | 48 – 2 bhk                 |  |
|                          | 04 – 1 bhk                 |  |
|                          | 04 – 2 bhk + Study         |  |
| Sizes (Sq.ft)            | 1220 – 1061 / 636          |  |
| Categories of Flats      | Premium                    |  |
| Current Rate / Sq.ft     | On Request                 |  |
| Total cost Rs.           | On Request                 |  |
| (Approx. All incl)       |                            |  |
| Sanctioning Authority    | DTCP APPROVED              |  |
|                          | NO. 118/2013               |  |
| Launch Date              | June 15 <sup>th</sup> 2013 |  |
| Basic Amenities          | • Lift                     |  |
|                          | Covered Car Park           |  |
|                          | Admin Office               |  |
|                          | Servants Room              |  |
|                          | Genset Provision           |  |
|                          | STP Provision              |  |
|                          | UG Sump                    |  |
|                          | Over head tank             |  |
|                          |                            |  |
|                          |                            |  |
| Additional Amenities     | Wardrobes                  |  |
| (On Request)             | Additional Utility Sink    |  |
|                          | Exhaust fan                |  |
|                          |                            |  |