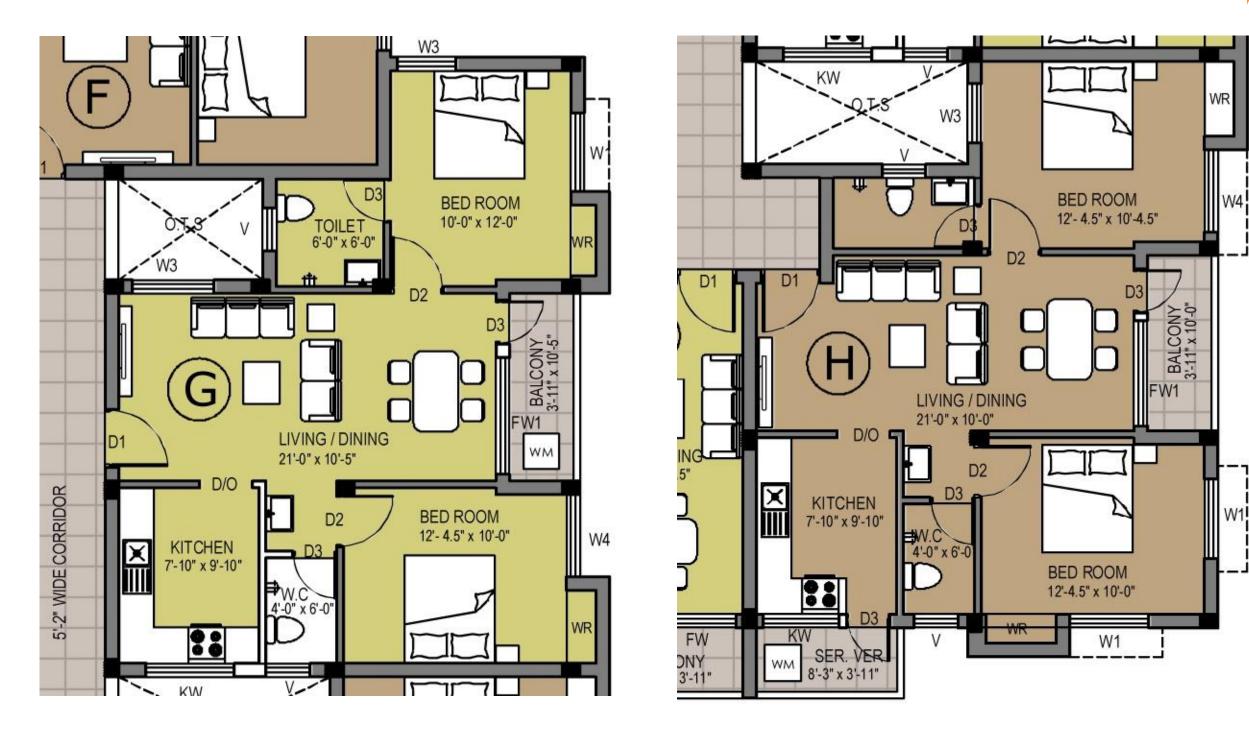

Flat - E1,E2,E3,E4 1066 SQ.FT

Flat E & F – Floor plan

Flat - G1,G2,G3,G4 905 SQ.FT Flat – H1,H2,H3,H4 916 SQ.FT

Flat G & H – Floor plan

Flat – J1,J2,J3,J4 1034 SQ.FT

636 SQ.FT

Flat - 11,12,13,14

Flat I & J – Floor plan