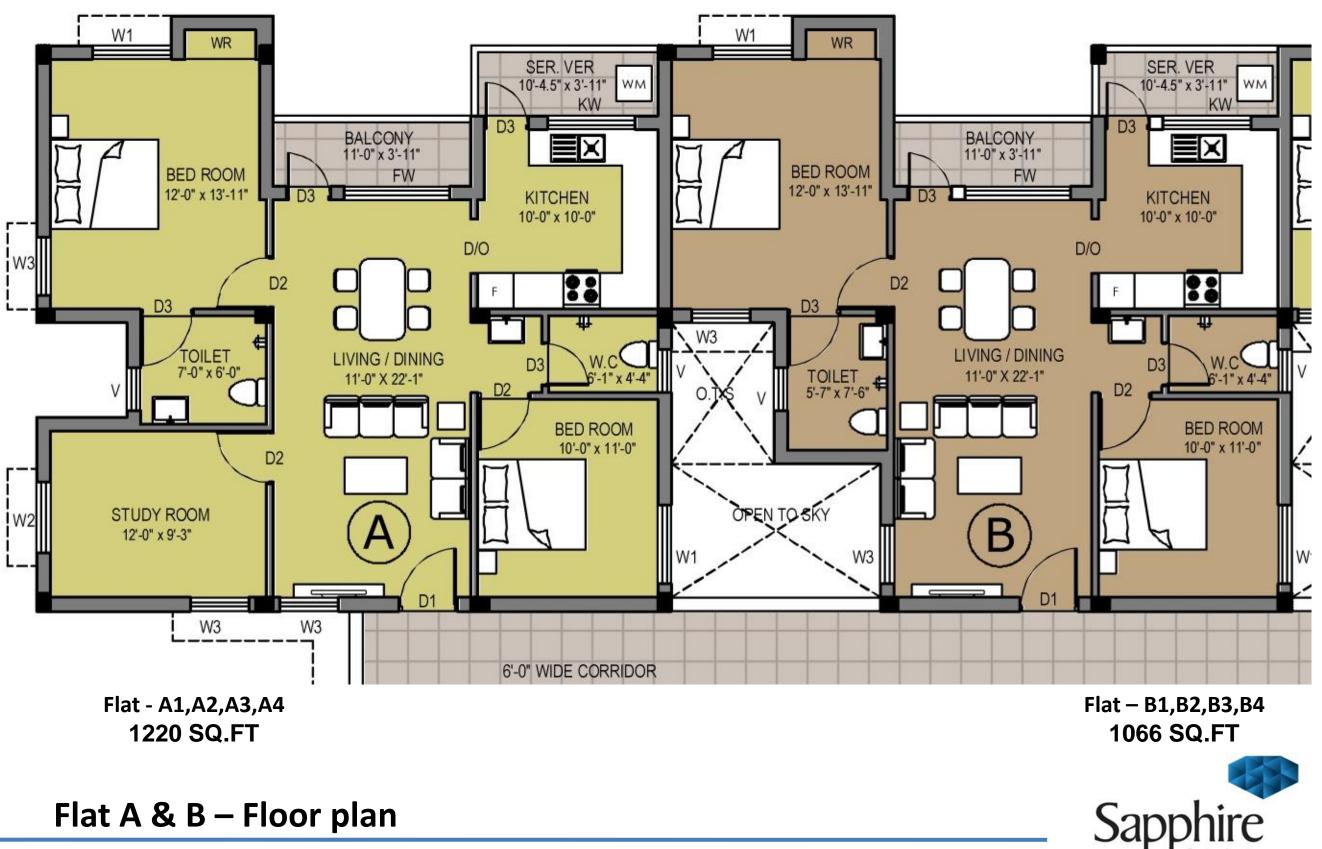

Flat A & B – Floor plan

Flat - C1,C2,C3,C4 1073 SQ.FT

Flat C & D – Floor plan

Flat – D1,D2,D3,D4 1058 SQ.FT

1067 SQ.FT

Sapp

hire

Precious Location Perfect Investment