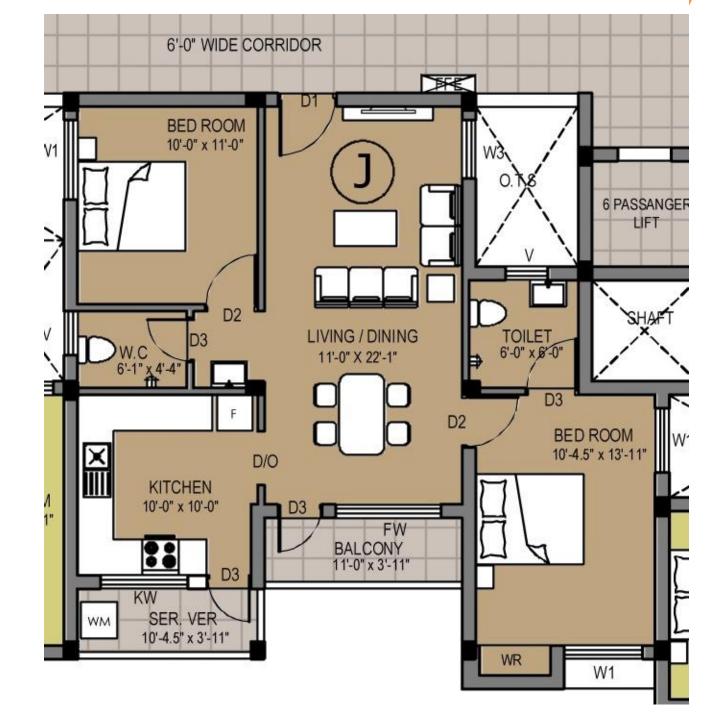

Flat - E1,E2,E3,E4 1066 SQ.FT

Flat E & F – Floor plan

Flat - G1,G2,G3,G4 905 SQ.FT Flat – H1,H2,H3,H4 916 SQ.FT

Flat G & H – Floor plan

Flat – J1,J2,J3,J4 1034 SQ.FT

636 SQ.FT

Flat - 11,12,13,14

Flat I & J – Floor plan