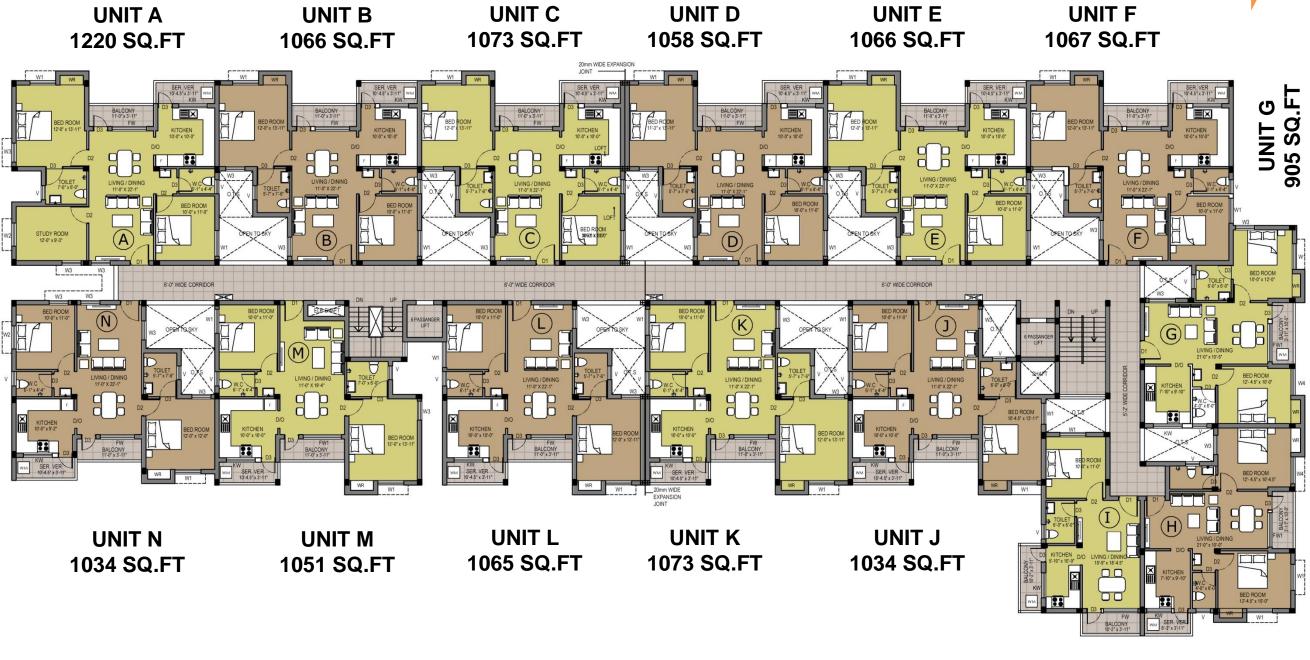

# HALLMARK - SAPPHIRE

PREMIUM RESIDENTIAL APARTMENTS AT VEERAPURAM, NEAR MAHINDRA WORLD CITY.

**Exterior Perspective - 2** 

**Exterior Perspective - 3** 

UNIT I UNIT H 636 SQ.FT 916 SQ.FT

Typical Floor Plan 1<sup>st</sup>, 2<sup>nd</sup>, 3<sup>rd</sup> & 4<sup>th</sup> Floor

Flat A & B – Floor plan

Flat - C1,C2,C3,C4 1073 SQ.FT

Flat C & D – Floor plan

Flat – D1,D2,D3,D4 1058 SQ.FT

1067 SQ.FT

Sapp

hire

Precious Location Perfect Investment

Flat - E1,E2,E3,E4 1066 SQ.FT

Flat E & F – Floor plan

Flat - G1,G2,G3,G4 905 SQ.FT Flat – H1,H2,H3,H4 916 SQ.FT

Flat G & H – Floor plan

Flat – J1,J2,J3,J4 1034 SQ.FT

636 SQ.FT

Flat - 11,12,13,14

Flat I & J – Floor plan

1065 SQ.FT

Flat K & L – Floor plan

Flat - N1,N2,N3,N4 1034 SQ.FT Flat – M1,M2,M3,M4 1051 SQ.FT

Flat M & N – Floor plan

|         |        | PRC             | POSED PREM   | IUM RESIDE        | NTIAL DEVE    |               | Г    |               | 16-MAY | -2013 - RO |
|---------|--------|-----------------|--------------|-------------------|---------------|---------------|------|---------------|--------|------------|
|         |        | ł               | HALLMARK SA  | PPHIRE – M        | ARAIMALA      | NAGAR         |      |               |        |            |
|         |        | F               | OR M/S.HALL  | MARK INFRA        | ASTRUCTUR     | E Pvt Ltd     |      |               |        |            |
|         |        |                 |              |                   |               |               |      |               |        |            |
|         |        |                 | <u>AI</u>    | REA STAT          | <u>EMENT</u>  | :             | :    |               |        | :          |
| Flat No | Туре   | Individual      | Individual   | Share of          | Built up      | Rounded       |      | % of          | UDS    | PARKING    |
|         |        | Cartpet<br>Area | Flat Area(a) | Common<br>Area(b) | Area<br>(a+b) | off Are       | ea   | UDS           | AREA   |            |
| UNIT A  | 2BHK+S | 923.87          | 1054.54      | 165.42            | 1219.96       | <b>1220</b> S | Sqft | 2.14%         | 587    | 1          |
| UNIT B  | 2BHK   | 808.58          | 921.39       | 144.53            | 1065.92       | <b>1066</b> S | Sqft | 1.87%         | 513    | 1          |
| UNIT C  | 2BHK   | 808.58          | 927.20       | 145.44            | 1072.65       | <b>1073</b> S | Sqft | 1.88%         | 516    | 1          |
| UNIT D  | 2BHK   | 797.18          | 914.50       | 143.45            | 1057.95       | <b>1058</b> S | Sqft | 1.85%         | 509    | 1          |
| UNIT E  | 2BHK   | 808.58          | 921.39       | 144.53            | 1065.92       | <b>1066</b> S | Sqft | 1.87%         | 513    | 1          |
| UNIT F  | 2BHK   | 808.58          | 921.93       | 144.62            | 1066.54       | <b>1067</b> S | Sqft | 1.87%         | 513    | 1          |
| UNIT G  | 2BHK   | 671.99          | 782.54       | 122.75            | 905.29        | <b>905</b> S  | Sqft | 1.59%         | 435    | 1          |
| UNIT H  | 2BHK   | 693.52          | 792.22       | 124.27            | 916.49        | <b>916</b> S  | Sqft | 1.61%         | 441    | 1          |
| UNIT I  | 1BHK   | 484.27          | 550.04       | 86.28             | 636.32        | <b>636</b> S  | Sqft | 1.12%         | 306    | 1          |
| UNIT J  | 2BHK   | 781.89          | 893.40       | 140.14            | 1033.55       | <b>1034</b> S | Sqft | 1.81%         | 497    | 1          |
| UNIT K  | 2BHK   | 809.98          | 927.31       | 145.46            | 1072.77       | <b>1073</b> S | Sqft | 1.88%         | 516    | 1          |
| UNIT L  | 2BHK   | 798.47          | 920.31       | 144.36            | 1064.68       | <b>1065</b> S | Sqft | 1.87%         | 512    | 1          |
| UNIT M  | 2BHK   | 779.09          | 908.47       | 142.51            | 1050.98       | <b>1051</b> S | Sqft | 1.84%         | 506    | 1          |
| UNIT N  | 2BHK   | 779.20          | 893.40       | 140.14            | 1033.55       | <b>1034</b> S | Sqft | <u>1.8</u> 1% | 497    | 1          |

**Area Statement** 