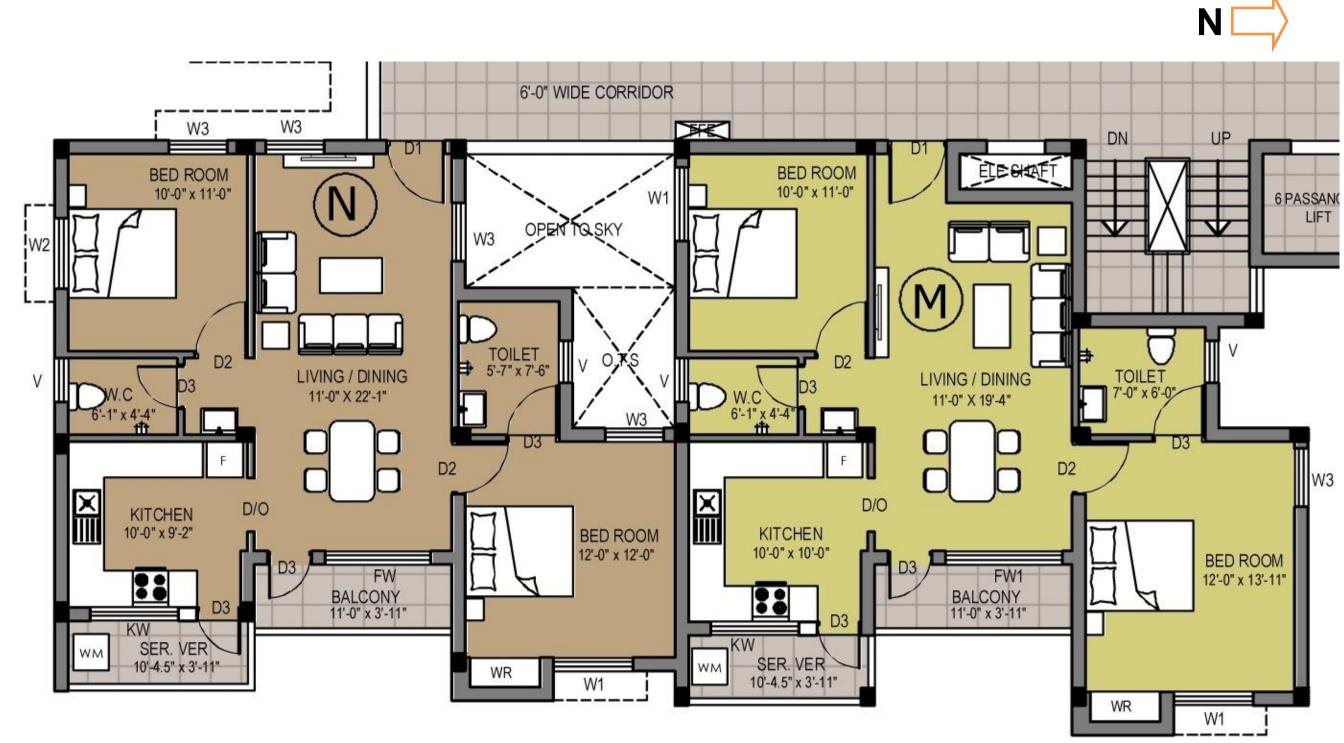

1065 SQ.FT

Flat K & L – Floor plan

Flat - N1,N2,N3,N4 1034 SQ.FT Flat – M1,M2,M3,M4 1051 SQ.FT

Flat M & N – Floor plan

|         |        | PRC             | POSED PREM   | IUM RESIDE        | NTIAL DEVE    |               | Г    |               | 16-MAY | -2013 - RO |
|---------|--------|-----------------|--------------|-------------------|---------------|---------------|------|---------------|--------|------------|
|         |        | ł               | HALLMARK SA  | PPHIRE – M        | ARAIMALA      | NAGAR         |      |               |        |            |
|         |        | F               | OR M/S.HALL  | MARK INFRA        | ASTRUCTUR     | E Pvt Ltd     |      |               |        |            |
|         |        |                 |              |                   |               |               |      |               |        |            |
|         |        |                 | <u>AI</u>    | REA STAT          | <u>EMENT</u>  | :             | :    |               |        | :          |
| Flat No | Туре   | Individual      | Individual   | Share of          | Built up      | Rounded       |      | % of          | UDS    | PARKING    |
|         |        | Cartpet<br>Area | Flat Area(a) | Common<br>Area(b) | Area<br>(a+b) | off Are       | ea   | UDS           | AREA   |            |
| UNIT A  | 2BHK+S | 923.87          | 1054.54      | 165.42            | 1219.96       | <b>1220</b> S | Sqft | 2.14%         | 587    | 1          |
| UNIT B  | 2BHK   | 808.58          | 921.39       | 144.53            | 1065.92       | <b>1066</b> S | Sqft | 1.87%         | 513    | 1          |
| UNIT C  | 2BHK   | 808.58          | 927.20       | 145.44            | 1072.65       | <b>1073</b> S | Sqft | 1.88%         | 516    | 1          |
| UNIT D  | 2BHK   | 797.18          | 914.50       | 143.45            | 1057.95       | <b>1058</b> S | Sqft | 1.85%         | 509    | 1          |
| UNIT E  | 2BHK   | 808.58          | 921.39       | 144.53            | 1065.92       | <b>1066</b> S | Sqft | 1.87%         | 513    | 1          |
| UNIT F  | 2BHK   | 808.58          | 921.93       | 144.62            | 1066.54       | <b>1067</b> S | Sqft | 1.87%         | 513    | 1          |
| UNIT G  | 2BHK   | 671.99          | 782.54       | 122.75            | 905.29        | <b>905</b> S  | Sqft | 1.59%         | 435    | 1          |
| UNIT H  | 2BHK   | 693.52          | 792.22       | 124.27            | 916.49        | <b>916</b> S  | Sqft | 1.61%         | 441    | 1          |
| UNIT I  | 1BHK   | 484.27          | 550.04       | 86.28             | 636.32        | <b>636</b> S  | Sqft | 1.12%         | 306    | 1          |
| UNIT J  | 2BHK   | 781.89          | 893.40       | 140.14            | 1033.55       | <b>1034</b> S | Sqft | 1.81%         | 497    | 1          |
| UNIT K  | 2BHK   | 809.98          | 927.31       | 145.46            | 1072.77       | <b>1073</b> S | Sqft | 1.88%         | 516    | 1          |
| UNIT L  | 2BHK   | 798.47          | 920.31       | 144.36            | 1064.68       | <b>1065</b> S | Sqft | 1.87%         | 512    | 1          |
| UNIT M  | 2BHK   | 779.09          | 908.47       | 142.51            | 1050.98       | <b>1051</b> S | Sqft | 1.84%         | 506    | 1          |
| UNIT N  | 2BHK   | 779.20          | 893.40       | 140.14            | 1033.55       | <b>1034</b> S | Sqft | <u>1.8</u> 1% | 497    | 1          |