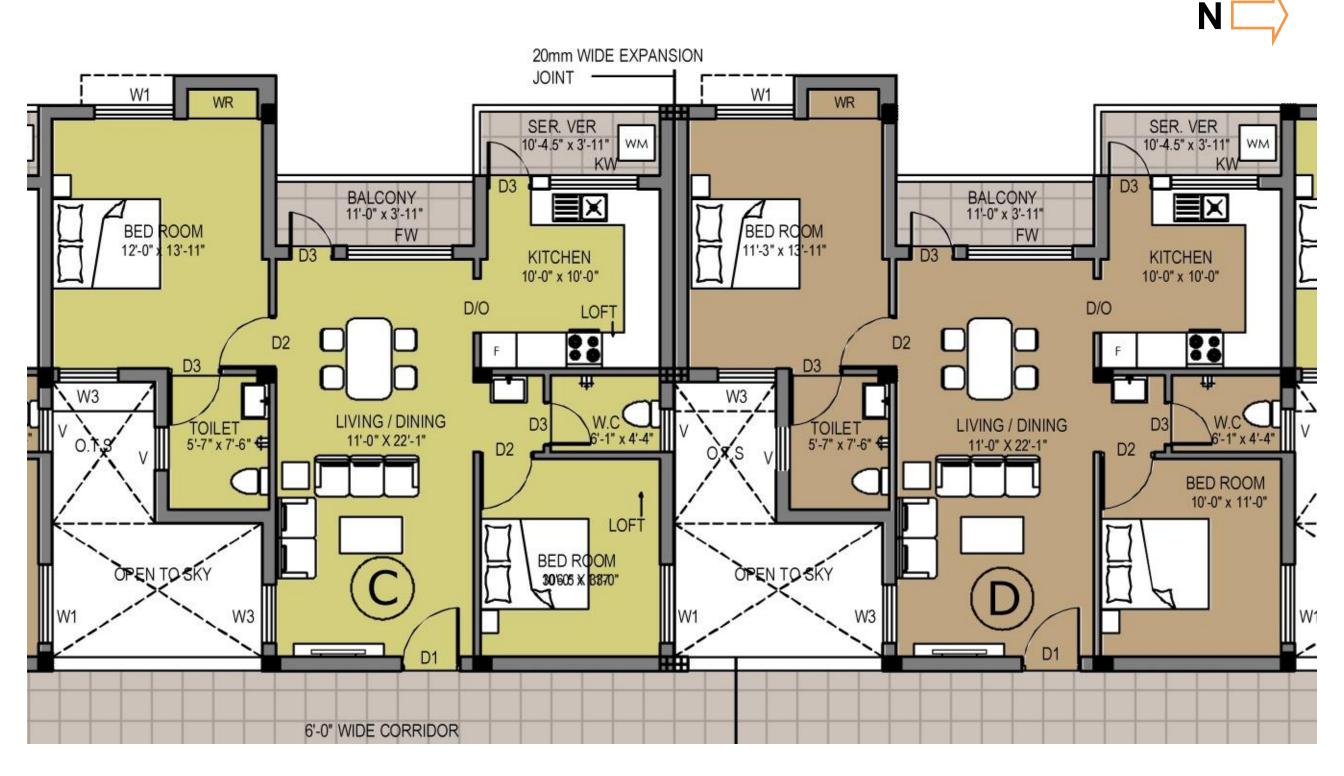

Flat A & B – Floor plan

Flat - C1,C2,C3,C4 1073 SQ.FT

Flat C & D – Floor plan

Flat – D1,D2,D3,D4 1058 SQ.FT

1067 SQ.FT

Sapp

hire

Precious Location Perfect Investment