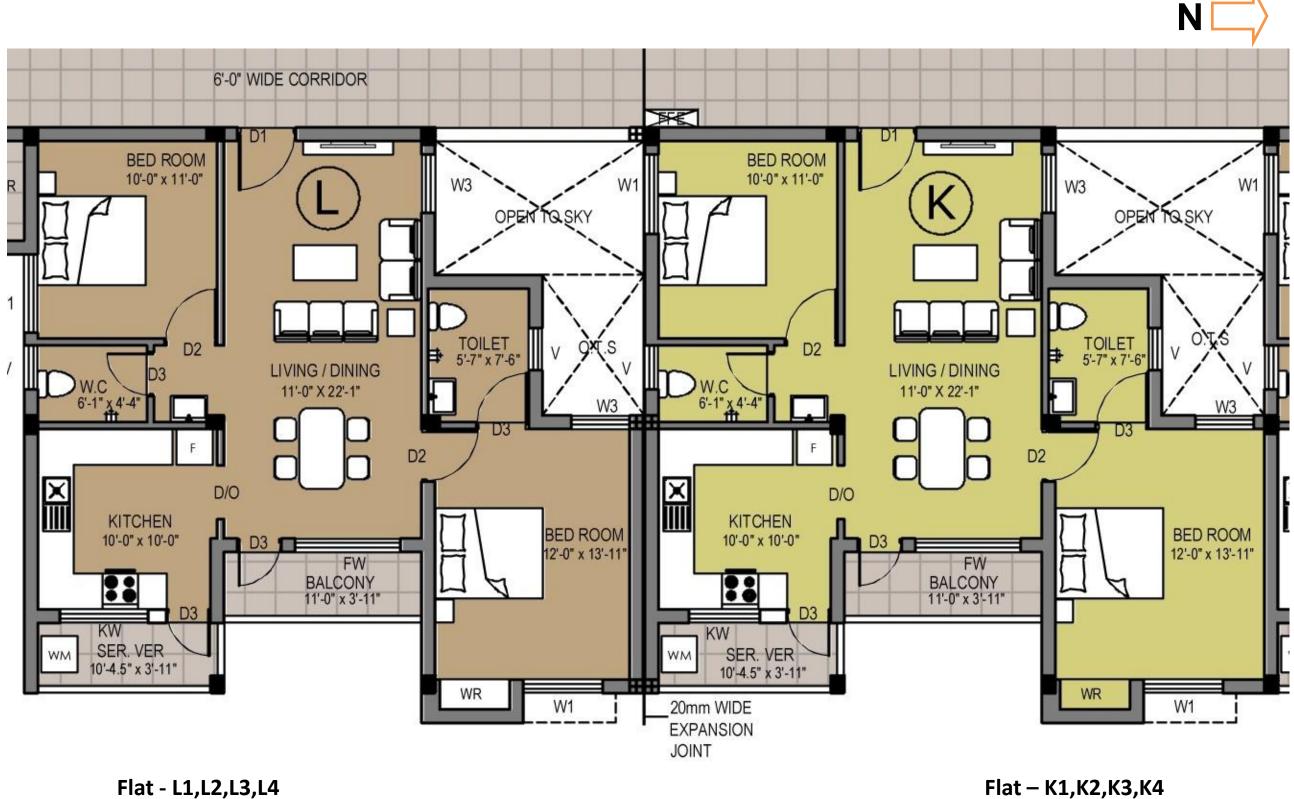

1065 SQ.FT

Flat K & L – Floor plan

Flat - N1,N2,N3,N4 1034 SQ.FT Flat – M1,M2,M3,M4 1051 SQ.FT

Flat M & N – Floor plan

|         |        | PRC             | POSED PREM   | IUM RESIDE        | NTIAL DEVE    |               | Г    |               | 16-MAY | -2013 - RO |
|---------|--------|-----------------|--------------|-------------------|---------------|---------------|------|---------------|--------|------------|
|         |        | ł               | HALLMARK SA  | PPHIRE – M        | ARAIMALA      | NAGAR         |      |               |        |            |
|         |        | F               | OR M/S.HALL  | MARK INFRA        | ASTRUCTUR     | E Pvt Ltd     |      |               |        |            |
|         |        |                 |              |                   |               |               |      |               |        |            |
|         |        |                 | <u>AI</u>    | REA STAT          | <u>EMENT</u>  | :             | :    |               |        | :          |
| Flat No | Туре   | Individual      | Individual   | Share of          | Built up      | Rounded       |      | % of          | UDS    | PARKING    |
|         |        | Cartpet<br>Area | Flat Area(a) | Common<br>Area(b) | Area<br>(a+b) | off Are       | ea   | UDS           | AREA   |            |
| UNIT A  | 2BHK+S | 923.87          | 1054.54      | 165.42            | 1219.96       | <b>1220</b> S | Sqft | 2.14%         | 587    | 1          |
| UNIT B  | 2BHK   | 808.58          | 921.39       | 144.53            | 1065.92       | <b>1066</b> S | Sqft | 1.87%         | 513    | 1          |
| UNIT C  | 2BHK   | 808.58          | 927.20       | 145.44            | 1072.65       | <b>1073</b> S | Sqft | 1.88%         | 516    | 1          |
| UNIT D  | 2BHK   | 797.18          | 914.50       | 143.45            | 1057.95       | <b>1058</b> S | Sqft | 1.85%         | 509    | 1          |
| UNIT E  | 2BHK   | 808.58          | 921.39       | 144.53            | 1065.92       | <b>1066</b> S | Sqft | 1.87%         | 513    | 1          |
| UNIT F  | 2BHK   | 808.58          | 921.93       | 144.62            | 1066.54       | <b>1067</b> S | Sqft | 1.87%         | 513    | 1          |
| UNIT G  | 2BHK   | 671.99          | 782.54       | 122.75            | 905.29        | <b>905</b> S  | Sqft | 1.59%         | 435    | 1          |
| UNIT H  | 2BHK   | 693.52          | 792.22       | 124.27            | 916.49        | <b>916</b> S  | Sqft | 1.61%         | 441    | 1          |
| UNIT I  | 1BHK   | 484.27          | 550.04       | 86.28             | 636.32        | <b>636</b> S  | Sqft | 1.12%         | 306    | 1          |
| UNIT J  | 2BHK   | 781.89          | 893.40       | 140.14            | 1033.55       | <b>1034</b> S | Sqft | 1.81%         | 497    | 1          |
| UNIT K  | 2BHK   | 809.98          | 927.31       | 145.46            | 1072.77       | <b>1073</b> S | Sqft | 1.88%         | 516    | 1          |
| UNIT L  | 2BHK   | 798.47          | 920.31       | 144.36            | 1064.68       | <b>1065</b> S | Sqft | 1.87%         | 512    | 1          |
| UNIT M  | 2BHK   | 779.09          | 908.47       | 142.51            | 1050.98       | <b>1051</b> S | Sqft | 1.84%         | 506    | 1          |
| UNIT N  | 2BHK   | 779.20          | 893.40       | 140.14            | 1033.55       | <b>1034</b> S | Sqft | <u>1.8</u> 1% | 497    | 1          |