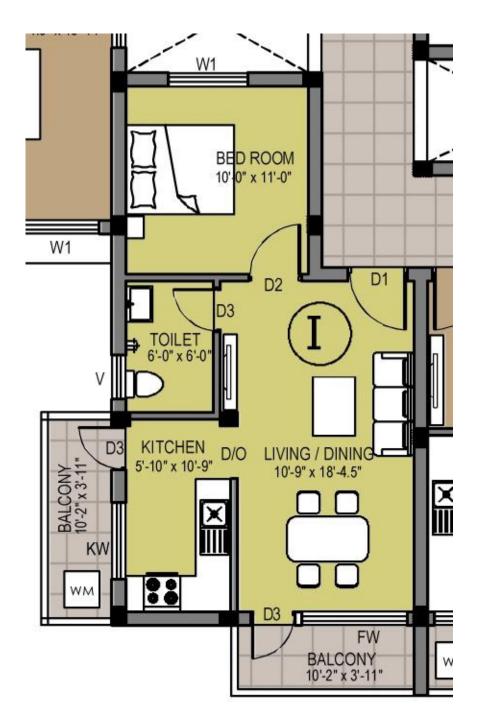

# HALLMARK - SAPPHIRE

PREMIUM RESIDENTIAL APARTMENTS AT VEERAPURAM, NEAR MAHINDRA WORLD CITY.

**Exterior Perspective - 2** 

**Exterior Perspective - 3** 

UNIT I UNIT H 636 SQ.FT 916 SQ.FT

Typical Floor Plan 1<sup>st</sup>, 2<sup>nd</sup>, 3<sup>rd</sup> & 4<sup>th</sup> Floor

Flat - E1,E2,E3,E4 1066 SQ.FT

Flat E & F – Floor plan

Flat - G1,G2,G3,G4 905 SQ.FT Flat – H1,H2,H3,H4 916 SQ.FT

Flat G & H – Floor plan

Flat – J1,J2,J3,J4 1034 SQ.FT

636 SQ.FT

Flat - 11,12,13,14

Flat I & J – Floor plan